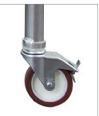

#### **Standard Castors**

These are 125mm lockable castors, which are fixed for flat grounds.