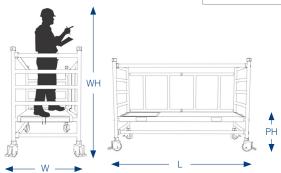

# **Trade Folding Towers (Miniscaff)**

Trade Folding Tower
1.8m Long x 0.78m Wide

Working Height: 2.6m

Platform Height: 0.6m

## **Technical Information**

| Base Dimensions:              | (L)1.8m X (W)0.78m |
|-------------------------------|--------------------|
| Maximum Platform Height (ph): | 0.6m               |
| Maximum Working Height (wh):  | 2.6m               |
| Platform SWL:                 | 275kg              |