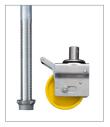

### **Upgraded Wheels & Legs**

This will provide 250mm adjustment on each leg for uneven grounds, with 150mm Locking Castors.