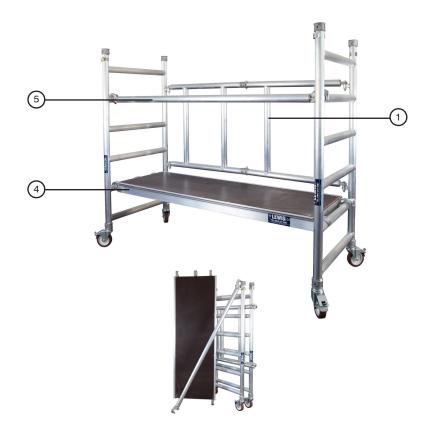

# **Trade Folding Towers (Miniscaff)**

Trade Folding Tower
1.8m Long x 0.78m Wide

Working Height: 2.6m

Platform Height: 0.6m

## **Tower Components**

| Item | Description                  | Quantity |
|------|------------------------------|----------|
| 1    | Folding Base Unit            | 1        |
| 2    | 1m Extension Frames          | 0        |
| 3    | 1.5m Extension Frames        | 0        |
| 4    | 1.8m Long Trap Door Platform | 1        |
| 5    | 1.8m Red Horizontal Braces   | 2        |
| 6    | 2.1m Blue Diagonal Braces    | 0        |
| 7    | Folding Toe Board Set        | 0        |
| 8    | Standard Stabilisers         | 0        |

## **Technical Information**

| Base Dimensions:              | (L)1.8m X (W)0.78m |
|-------------------------------|--------------------|
| Maximum Platform Height (ph): | 0.6m               |
| Maximum Working Height (wh):  | 2.6m               |
| Platform SWL:                 | 275kg              |